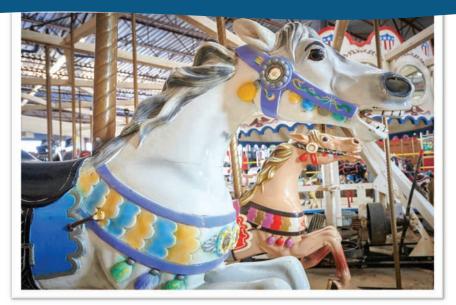

### **INVEST IN A PIECE OF HISTORY ~ ADOPT A HORSE**

# 44 Original Hand-Carved Carousel Animals 2 Chariots

Choose from 35 meticulously hand-carved and painted horses, 3 camels, 3 giraffes, 3 goats, and

2 chariots. Prices range from \$10K-\$12K.

Impact the Future

#### **What Sponsorship Includes**

- Bronze plaque mounted to carousel deck riser adjacent to sponsored animal or chariot
- Personal inscription on plaque ~ the perfect dedication for a family or business, or in memory of a loved one
- ◆ Adopt-A-Horse sponsorship for 20 years
- Limited complimentary ride tickets