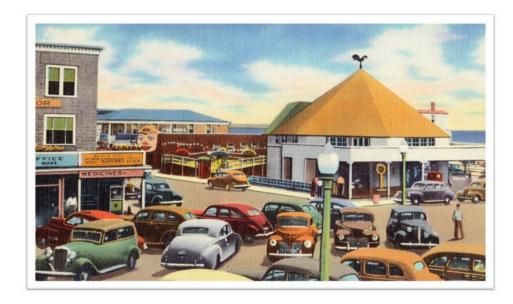

#### Remember when?

Amusement rides were once the soul of Salisbury Beach.

For decades, until the Broadway Flying Horses was sold in the mid-1970s, a ride on the merry-go-round was the highlight of summertime visits for thousands of families.

#### That was Then

The original Broadway Flying Horses, a handcarved Looff Menagerie Carousel made its home at Salisbury Beach from 1913-1977.