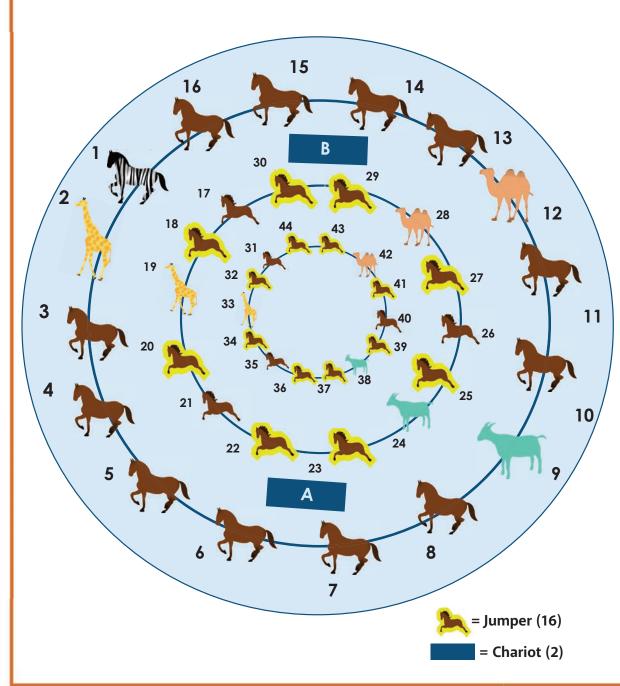

# 44 Original Hand-Carved Carousel Animals 2 Chariots

Choose from 35 meticulously hand-carved and painted horses, 3 camels, 3 giraffes, 3 goats, and

2 chariots. Prices range from \$10K-\$12K.

Impact the Future

#### Help us build a forever home

ADOPT-A-HORSE RIDE DIAGRAM

- 1. Serendipity SOLD
- 2. Surf's Up SOLD
- 3. Atlantis SOLD
- **4. Frolics** SOLD
- 5. Himalaya SOLD
- 6. Orange Blossom SOLD
- 7. Broadway SOLD
- 8. Salty
- **9. Cotton Candy**(Goat)
- 10. Fun-O-Rama SOLD
- **11. Dodgem** SOLD
- 12. Sandy SOLD
- 13. Ocean Echo SOLD
- 14. Jetty
- 15. Patriot SOLD
- 16. Tilly SOLD
- 17. Misty
- **18. Ferris** SOLD
- **19. Harvey SOLD**
- 20. Salty Kisses SOLD
- 21. Stormy
- 22. Popcorn SOLD
- 23. Willey
- 24. Taffy (Goat)
- 25. Buttercup SOLD
- 26. Strawberry
- 27. Coasty
- 28. Dune SOLD
- 29. Frisky
- **30. Pirate SOLD**

- **31. Comet** SOLD
- **32. Wildcat SOLD**
- **33. Sky Rocket** (Giraffe)
- **34. Sandy Toes** SOLD
- 35. Odyssey
- 36. Liberty Belle
- 37. Sunshine
- **38. Billy** (Goat)
- 39. Prancer
- 40. Cassidy
- 41. Sugar
- **42. Wavy** SOLD
- 43. Shelly SOLD
- 44. Nautilus

#### **Chariots:**

- A Mermaid Dreams SOLD
- **B Miles of Smiles** SOLD

# 32. Wildcat\* 33. Sky Rocket 31. Comet 36. Liberty Belle\* 34. Sandy Toes\* 35. Odyssey 38. Nor'easter 39. Prancer\* 37. Sunshine\* 40. Cassidy 41. Sugar\* 42. Wavy A. Mermaid Dreams -SOLD 43. Shelly\* 44. Nautilus\*

\*Jumper

B. Miles of Smiles - SOLD

# **SPONSORSHIP LEVEL**

| #  | ELEMENT | ROW    | SIZE  | TYPE       | NAME              | SPONSOR<br>LEVEL |
|----|---------|--------|-------|------------|-------------------|------------------|
| 1  | Zebra   | Outer  | Large | Stationary | Serendipity       | SOLD             |
| 2  | Giraffe | Outer  | Large | Stationary | Surf's Up         | SOLD             |
| 3  | Horse   | Outer  | Large | Stationary | Atlantis          | SOLD             |
| 4  | Horse   | Outer  | Large | Stationary | Frolics           | SOLD             |
| 5  | Horse   | Outer  | Large | Stationary | Himalaya          | SOLD             |
| 6  | Horse   | Outer  | Large | Stationary | Orange<br>Blossom | SOLD             |
| 7  | Horse   | Outer  | Large | Stationary | Broadway          | SOLD             |
| 8  | Horse   | Outer  | Large | Stationary | Salty             | \$12,000         |
| 9  | Goat    | Outer  | Large | Stationary | Cotton Candy      | \$12,000         |
| 10 | Horse   | Outer  | Large | Stationary | Fun-O-Rama        | SOLD             |
| 11 | Horse   | Outer  | Large | Stationary | Dodgem            | SOLD             |
| 12 | Camel   | Outer  | Large | Stationary | Sandy             | SOLD             |
| 13 | Horse   | Outer  | Large | Stationary | Ocean Echo        | SOLD             |
| 14 | Horse   | Outer  | Large | Stationary | Jetty             | \$12,000         |
| 15 | Horse   | Outer  | Large | Stationary | Patriot           | SOLD             |
| 16 | Horse   | Outer  | Large | Stationary | Tilly             | SOLD             |
| 17 | Horse   | Middle | Med   | Stationary | Misty             | \$10,000         |
| 18 | Horse   | Middle | Med   | Jumper     | Ferris            | SOLD             |
| 19 | Giraffe | Middle | Med   | Stationary | Harvey            | SOLD             |
| 20 | Horse   | Middle | Med   | Jumper     | Salty Kisses      | SOLD             |
| 21 | Horse   | Middle | Med   | Stationary | Stormy            | \$10,000         |
| 22 | Horse   | Middle | Med   | Jumper     | Popcorn           | SOLD             |
| 23 | Horse   | Middle | Med   | Jumper     | Willey            | \$11,000         |

SPONSORSHIP LEVEL GIFT FORM

| #  | ELEMENT | RING   | SIZE | TYPE       | NAME               | SPONSOR<br>LEVEL | This form confirms my/our intention to make a tax-<br>deductible gift/pledge to the Salisbury Beach Partnership<br>towards the Campaign for the Historical Carousel. |  |
|----|---------|--------|------|------------|--------------------|------------------|----------------------------------------------------------------------------------------------------------------------------------------------------------------------|--|
| 24 | Goat    | Middle | Med  | Stationary | Taffy              | \$11,000         | towards the campaign for the mistorical carousen                                                                                                                     |  |
| 25 | Horse   | Middle | Med  | Jumper     | Buttercup          | SOLD             | I would like to reserve sponsorship of:                                                                                                                              |  |
| 26 | Horse   | Middle | Med  | Stationary | Strawberry         | \$11,000         | Animal Number: Animal Name:<br>Amount: \$                                                                                                                            |  |
| 27 | Horse   | Middle | Med  | Jumper     | Coasty             | \$11,000         | TOTAL GIFT: \$                                                                                                                                                       |  |
| 28 | Camel   | Middle | Med  | Stationary | Dune               | SOLD             | DONOR NAME(S) TO BE PUBLISHED:                                                                                                                                       |  |
| 29 | Horse   | Middle | Med  | Jumper     | Frisky             | \$11,000         | ☐ Fully tax-deductible payment is enclosed.                                                                                                                          |  |
| 30 | Horse   | Middle | Med  | Jumper     | Pirate             | SOLD             | Make checks payable to Salisbury Beach Partnership, LLC                                                                                                              |  |
| 31 | Horse   | Inner  | Med  | Stationary | Comet              | SOLD             | ☐ Please charge my tax-deductible contribution to my/our                                                                                                             |  |
| 32 | Horse   | Inner  | Med  | Jumper     | Wildcat            | SOLD             | credit card in the amount of \$                                                                                                                                      |  |
| 33 | Giraffe | Inner  | Med  | Stationary | Sky Rocket         | \$10,000         | Card Number:                                                                                                                                                         |  |
| 34 | Horse   | Inner  | Med  | Jumper     | Sandy Toes         | SOLD             | Exp Date: CVV Code:<br>Billing Zip Code:                                                                                                                             |  |
| 35 | Horse   | Inner  | Med  | Stationary | Odyssey            | \$10,000         | □VISA □MasterCard □AmEx □Discover                                                                                                                                    |  |
| 36 | Horse   | Inner  | Med  | Jumper     | Liberty Belle      | \$11,000         |                                                                                                                                                                      |  |
| 37 | Horse   | Inner  | Med  | Jumper     | Sunshine           | \$11,000         | NAME:                                                                                                                                                                |  |
| 38 | Goat    | Inner  | Med  | Stationary | Billy              | \$10,000         | ADDRESS: STATE: ZIP:                                                                                                                                                 |  |
| 39 | Horse   | Inner  | Med  | Jumper     | Prancer            | \$11,000         | PHONE:                                                                                                                                                               |  |
| 40 | Horse   | Inner  | Med  | Stationary | Cassidy            | \$10,000         | EMAIL:                                                                                                                                                               |  |
| 41 | Horse   | Inner  | Med  | Jumper     | Sugar              | \$11,000         | SIGNATURE:                                                                                                                                                           |  |
| 42 | Camel   | Inner  | Med  | Stationary | Wavy               | SOLD             | DATE:                                                                                                                                                                |  |
| 43 | Horse   | Inner  | Med  | Jumper     | Shelly             | SOLD             |                                                                                                                                                                      |  |
| 44 | Horse   | Inner  | Med  | Jumper     | Nautilus           | \$11,000         | Please inscribe my 4"x 8" ride plaque as follows:                                                                                                                    |  |
| Α  | Chariot | Middle |      | Stationary | Miles of<br>Smiles | SOLD             | Maximum of 24 Characters including spaces.                                                                                                                           |  |
| В  | Chariot | Middle |      | Stationary | Mermaid<br>Dreams  | SOLD             |                                                                                                                                                                      |  |