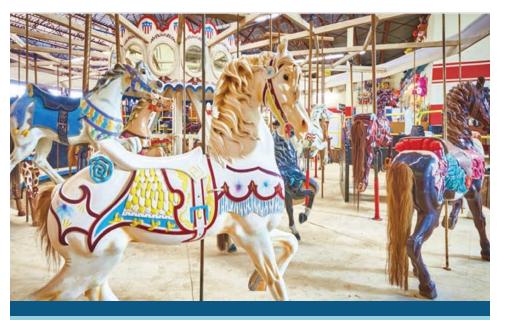

#### **RESTORING A PIECE OF JOY & HISTORY AT SALISBURY BEACH**

#### Remember when?

Amusement rides were once the soul of Salisbury Beach.

For decades, until the Broadway Flying Horses was sold in the mid-1970s, a ride on the merry-go-round was the highlight of summertime visits for thousands of families.

In 2019, the **Salisbury Beach Partnership** purchased one of the few remaining menagerie carousels hand-carved by original artisans of the craft.

Now, this 112-year-old historical treasure is here and we need your support to restore the carousel and build its forever home.