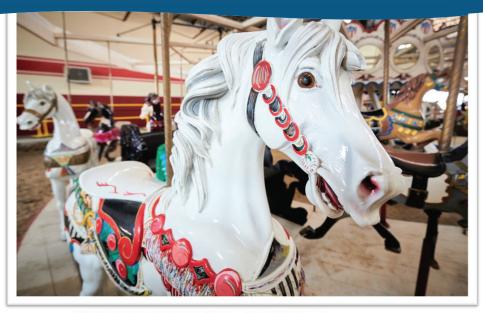

FIND OUT MORE: www.MySalisburyBeach.com CONTACT US: info@MySalisburyBeach.com

Salisbury Beach Partnership's 1909 Looff-Mangels Historic Carousel

In 2019, the **Salisbury Beach Partnership** purchased one of the few remaining menagerie carousels hand-carved by original artisans of the craft.

Now, this 112-year-old historical treasure is here and we need your support to restore the carousel and build its forever home.

#### That was Then

The original Broadway Flying Horses, a handcarved Looff Menagerie Carousel made its home at Salisbury Beach from 1913-1977.