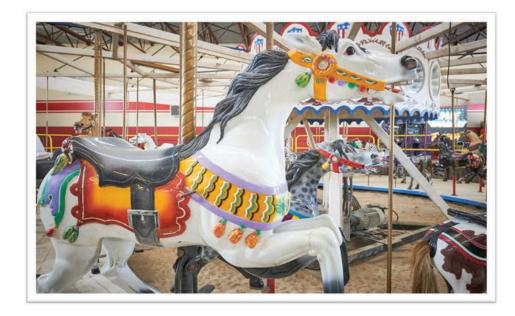

In 2019, the **Salisbury Beach Partnership** purchased one of the few remaining menagerie carousels hand-carved by original artisans of the craft.

Now, this 112-year-old historical treasure is here and we need your support to restore the carousel and build its forever home.

### **INVEST IN A PIECE OF HISTORY ~ ADOPT A HORSE**

# 44 Original Hand-Carved Carousel Animals 2 Chariots

Choose from 35 meticulously hand-carved and painted horses, 3 camels, 3 giraffes, 3 goats, and

2 chariots. Prices range from \$10K-\$12K.

Impact the Future